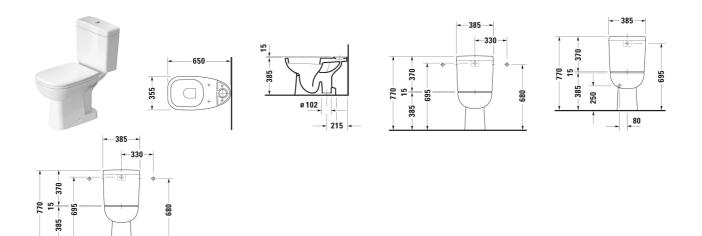

## **D-Code Toilet close-coupled** # 211101..002 / 211101..002

## |< 355 mm >|

| Toilet close-coupled                                                                                                                                                                                                                                                          | Dimension         | Weight    | Order number |
|-------------------------------------------------------------------------------------------------------------------------------------------------------------------------------------------------------------------------------------------------------------------------------|-------------------|-----------|--------------|
| Flush water quantity: 6/3 l, Washdown model, Flushing rim:<br>Open, Outlet drain: vertical, Position outlet: Back, Bottom, Incl.<br>cistern: No, Flush principle: washdown model, For bowl<br>mounted cistern, Incl. mounting material, Unified Water Label<br>(UWL) Class: 2 |                   |           |              |
| Colors                                                                                                                                                                                                                                                                        |                   |           |              |
| 00 White Alpin 20 HygieneGlaze (an antibacterial ceramic glaze that provides almost indefinite effectiveness)                                                                                                                                                                 |                   |           |              |
| Variant                                                                                                                                                                                                                                                                       |                   |           |              |
| ♦ White High Gloss, Flush water quantity: 6 l, Flushing rim:<br>Semi-open                                                                                                                                                                                                     |                   | 22.000 kg | 211101002    |
| ♦ White High Gloss, HygieneGlaze, Flush water quantity: 6 l,<br>Flushing rim: Semi-open                                                                                                                                                                                       |                   | 22.000 kg | 211101002    |
| Accessory                                                                                                                                                                                                                                                                     |                   |           |              |
| Conversion set                                                                                                                                                                                                                                                                | 220 x 250 mm      | 0.999 kg  | 007624       |
| Suitable products                                                                                                                                                                                                                                                             |                   |           |              |
| Toilet seat Automatic close: Yes, Hinge material: Plastic, 359 x 443 mm                                                                                                                                                                                                       | 359 x 443 mm      |           | 006739       |
| Toilet seat Automatic close: No, Hinge material: Stainless steel, 360 x 430 mm                                                                                                                                                                                                | 360 x 430 mm      |           | 006731       |
| Cistern Flush water quantity: 6/3 l, Incl. mechanism, Dual Flush,<br>Water connection position: Right, Left 3/8", Surface of push<br>button: Chrome, Concealed connection, Unified Water Label<br>(UWL) Class: 2, 390 x 175 mm                                                | ,<br>390 x 175 mm |           | 092700       |