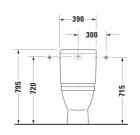

All drawings contain the necessary measurements which are subject to standard tolerances. They are stated in mm and are non-binding. Exact measurements, in particular for customised installation scenarios, can only be taken from the finished piece.