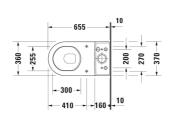

All drawings contain the necessary measurements which are subject to standard tolerances. They are stated in mm and are non-binding. Exact measurements, in particular for customised installation scenarios, can only be taken from the finished piece.