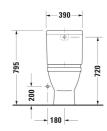

All drawings contain the necessary measurements which are subject to standard tolerances. They are stated in mm and are non-binding. Exact measurements, in particular for customised installation scenarios, can only be taken from the finished piece.