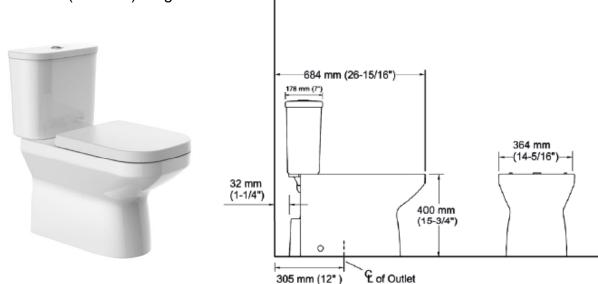

#### Installation

· Seat and Tank sold separately

• Standard 12" (305 mm) rough-in